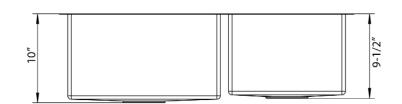

## **Interior Dimensions:**

Large

Basin Interior: 17" W x 18" D

Basin Depth: 9-1/2"

<u>Small</u>

Basin Interior: 13" W x 18" D

Basin Depth: 9"