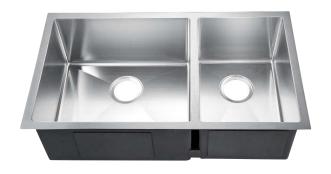

## 33" GUILIO DOUBLE BOWL UNDERMOUNT SINK

Cat. No KSSDB2574-SS

W: 33"

D: 20"

H: 10"

\*Please do NOT cut hole without template or actual product.

## Features:

- ► Solid 16 gauge, 304 grade metal construction
- ► Tight radius corners
- ► Easy maintenance with matte finish
- ► Mounting clips included
- ► Template is included
- ► Insulated for sound reduction
- ▶ Pads on all sides and bottom of sink
- ►Rim width is 1"
- ► Accomodates 3-1/2" drain
- ► 60/40 offset
- ► Wire grid available to purchase separately, KSSDB2574-Wire