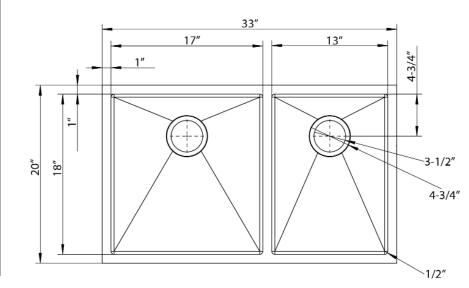

## 33" GUILIO DOUBLE BOWL UNDERMOUNT SINK

Cat. No KSSDB2574-SS

W: 33"

D: 20"

H: 10"

\*Please do NOT cut hole without template or actual product.

## **Interior Dimensions:**

Large

Basin Interior: 17" W x 18" D

Basin Depth: 9-1/2"

<u>Small</u>

Basin Interior: 13" W x 18" D

Basin Depth: 9"

## Features:

- ► Solid 16 gauge, 304 grade metal construction
- ► Tight radius corners
- ► Easy maintenance with matte finish
- ► Mounting clips included
- ► Template is included
- ► Insulated for sound reduction
- ▶ Pads on all sides and bottom of sink
- ►Rim width is 1"
- ► Accomodates 3-1/2" drain
- ► 60/40 offset
- ► Wire grid available to purchase separately, KSSDB2574-Wire